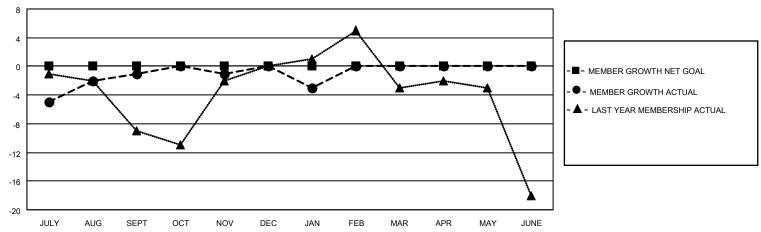

### District 40 N

| Clubs         |               |             |               | Members               |                        |                         |                                                    |  |
|---------------|---------------|-------------|---------------|-----------------------|------------------------|-------------------------|----------------------------------------------------|--|
|               | RESULTS FOR   | R 2020-2021 |               | RESULTS FOR 2020-2021 |                        |                         |                                                    |  |
| QUARTER       | NEW CLUB GOAL | NEW CLUBS   | DROPPED CLUBS | QUARTER MEME          | BER GROWTH NET<br>GOAL | MEMBER GROWTH<br>ACTUAL | DROPPED<br>MEMBERS ACTUAL<br>(including transfers) |  |
| JULY/AUG/SEPT | 0             | 0           | 0             | JULY/AUG/SEPT         | 0                      | 13                      | 12                                                 |  |
| OCT/NOV/DEC   | 0             | 0           | 0             | OCT/NOV/DEC           | 0                      | 9                       | 8                                                  |  |
| JAN/FEB/MAR   | 0             | 0           | 0             | JAN/FEB/MAR           | 0                      | 0                       | 3                                                  |  |
| APR/MAY/JUNE  | 0             | 0           | 0             | APR/MAY/JUNE          | 0                      | 0                       | 0                                                  |  |